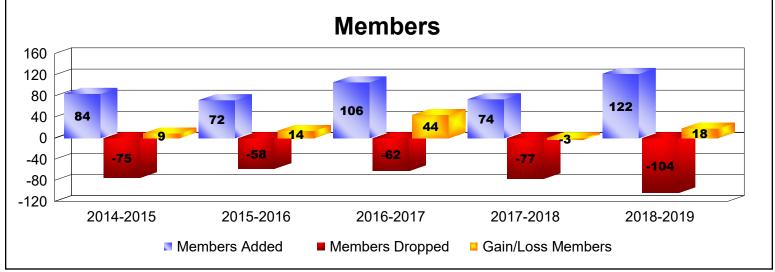

District 112 A

As of June 2019 Cumulative

| Year      | New<br>Clubs | Dropped<br>Clubs | Gain/<br>Loss<br>Clubs | New<br>Members | Charter<br>Members | Reinstate<br>Members | Transfer<br>Members | Total<br>Member<br>Added | Total<br>Members<br>Dropped | Gain/<br>Loss<br>Members |
|-----------|--------------|------------------|------------------------|----------------|--------------------|----------------------|---------------------|--------------------------|-----------------------------|--------------------------|
| 2014-2015 | 0            | 0                | 0                      | 80             | 0                  | 1                    | 3                   | 84                       | -75                         | 9                        |
| 2015-2016 | 0            | 0                | 0                      | 68             | 0                  | 2                    | 2                   | 72                       | -58                         | 14                       |
| 2016-2017 | 0            | 0                | 0                      | 98             | 1                  | 2                    | 5                   | 106                      | -62                         | 44                       |
| 2017-2018 | 1            | 0                | 1                      | 48             | 26                 | 0                    | 0                   | 74                       | -77                         | -3                       |
| 2018-2019 | 1            | 0                | 1                      | 90             | 26                 | 2                    | 4                   | 122                      | -104                        | 18                       |
| Average   | 0            | 0                | 0                      | 77             | 11                 | 1                    | 3                   | 92                       | -75                         | 16                       |