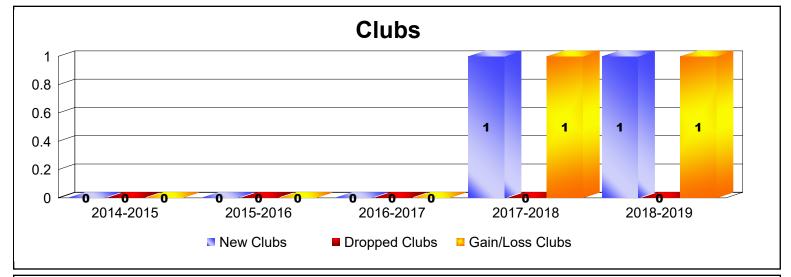

District 112 A

As of June 2019 Cumulative

| Year      | New<br>Clubs | Dropped<br>Clubs | Gain/<br>Loss<br>Clubs | New<br>Members | Charter<br>Members | Reinstate<br>Members | Transfer<br>Members | Total<br>Member<br>Added | Total<br>Members<br>Dropped | Gain/<br>Loss<br>Members |
|-----------|--------------|------------------|------------------------|----------------|--------------------|----------------------|---------------------|--------------------------|-----------------------------|--------------------------|
| 2014-2015 | 0            | 0                | 0                      | 80             | 0                  | 1                    | 3                   | 84                       | -75                         | 9                        |
| 2015-2016 | 0            | 0                | 0                      | 68             | 0                  | 2                    | 2                   | 72                       | -58                         | 14                       |
| 2016-2017 | 0            | 0                | 0                      | 98             | 1                  | 2                    | 5                   | 106                      | -62                         | 44                       |
| 2017-2018 | 1            | 0                | 1                      | 48             | 26                 | 0                    | 0                   | 74                       | -77                         | -3                       |
| 2018-2019 | 1            | 0                | 1                      | 90             | 26                 | 2                    | 4                   | 122                      | -104                        | 18                       |
| Average   | 0            | 0                | 0                      | 77             | 11                 | 1                    | 3                   | 92                       | -75                         | 16                       |